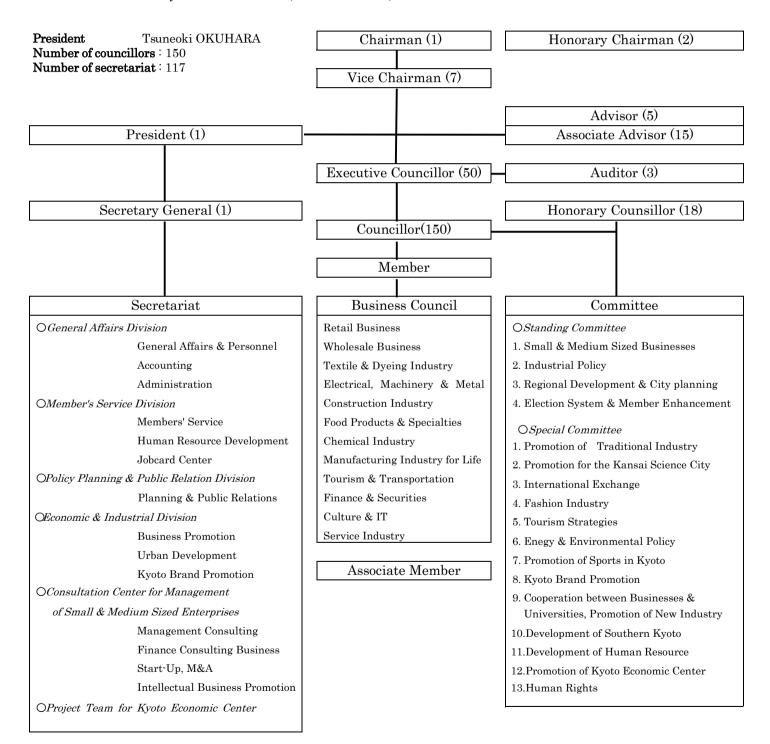

## **Organization Chart'** (as of November, 2016)

Establishment

October 1882

Legal Status Membership Special authorized corporation in conformity with Chamber of Commerce and Industry Law

Approx. 12,000 firms